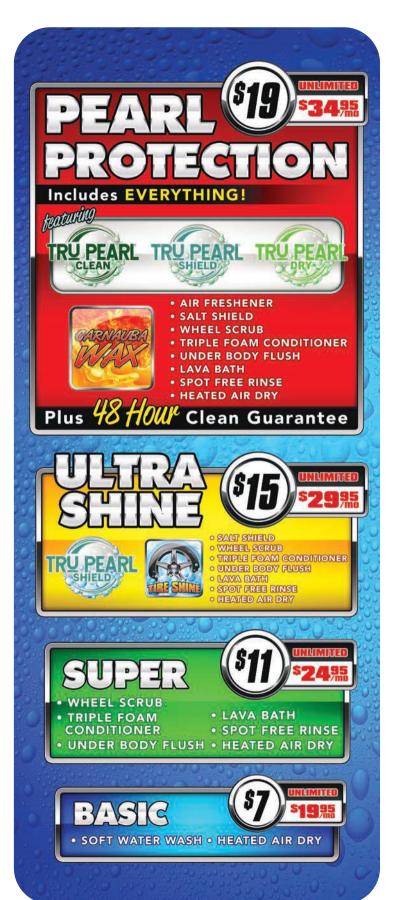

### 3 months!

So choose our best car wash, Pearl Protection and enjoy 3 months of unlimited washing for just \$19\*.

\*At the end of three months your cost is just \$34.95, for as long as you keep your club active.